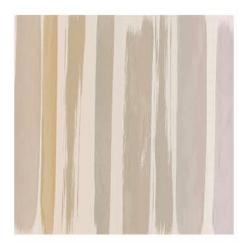

## **AIRBRUSH**

WIDTH: 72"

CONTENT: 100% Polyester FR

REPEAT SIZE: 72.25" Horizontal, 59" Vertical

RAILROADED: YES

LOCATED IN: Econocube 5

TESTING:

Passes NFPA 701