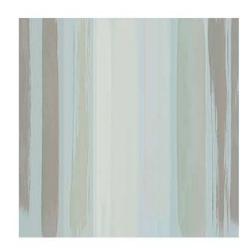

## **AIRBRUSH**

WIDTH: 72"

CONTENT: 100% Polyester FR

REPEAT SIZE: 72.25" Horizontal, 59" Vertical

RAILROADED: YES

LOCATED IN: Econocube 5

TESTING:

Passes NFPA 701