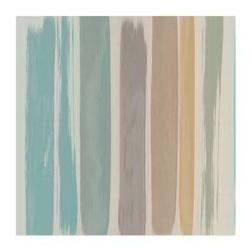

## **AIRBRUSH**

WIDTH: 72"

CONTENT: 100% Polyester FR

REPEAT SIZE: 72.25" Horizontal, 59" Vertical

RAILROADED: YES

LOCATED IN: Econocube 5

TESTING:

Passes NFPA 701