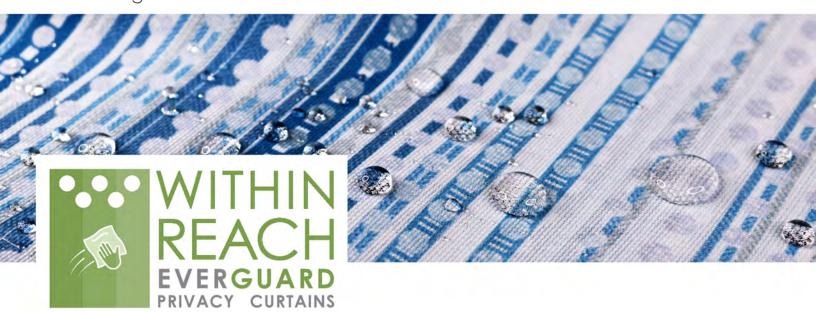

#### **EVERGUARD** Benefits

**EVERGUARD** fabrics feature a plant based, stain resistant finish that repels liquids and most stains.

Clean in place. **EVERGUARD** privacy curtain's unique finish allows you to easily wipe away most fluids and stains.

Made without the use of Polyethylene or PFAS chemicals, **EVERGUARD** privacy curtains are launderable, and recyclable.

Passes NFPA 701.

\*All components are Healthier Hospital Initiative compliant