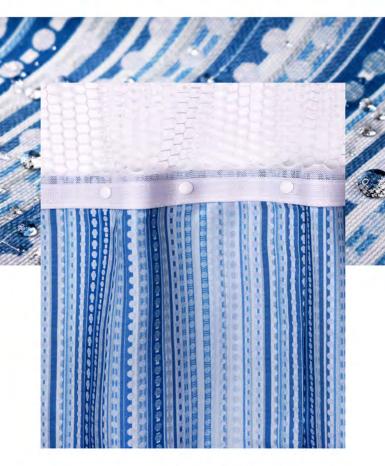

#### WITHIN REACH AND EVERGUARD

**EVERGUARD** privacy curtains are easy to wipe clean but for those times when you do need to launder them, the **WITHIN REACH** snap panel system allows you to change out soiled panels for fresh in minutes.

Standard sized 66" panels fit throughout your facility, reducing misfits, storage, and the need to ladders or special tools.

Contact your Phoenix Representative today to discuss how adding **EVERGUARD** privacy curtains can save you money and request a swatch or demonstration.