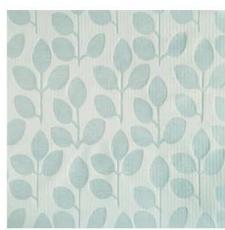

## **NAPA**

WIDTH: 72"

CONTENT: 100% Polyester FR

REPEAT SIZE: 18.5" Horizontal, 8" Vertical

RAILROADED: Yes

**TESTING:** 

Passes NFPA 701