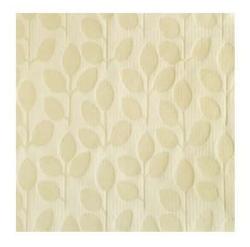

## **NAPA**

WIDTH: 72"

CONTENT: 100% Polyester FR

REPEAT SIZE: 18.5" Horizontal, 8" Vertical

RAILROADED: Yes

**TESTING:** 

Passes NFPA 701