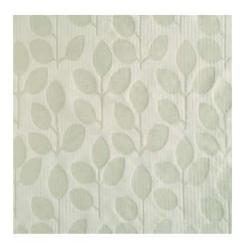

## **NAPA**

WIDTH: 72"

CONTENT: 100% Polyester FR

REPEAT SIZE: 18.5" Horizontal, 8" Vertical

RAILROADED: Yes

**TESTING:** 

Passes NFPA 701