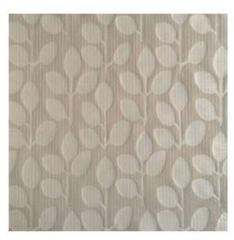

## **NAPA**

WIDTH: 72"

CONTENT: 100% Polyester FR

REPEAT SIZE: 18.5" Horizontal, 8" Vertical

RAILROADED: Yes

**TESTING:** 

Passes NFPA 701