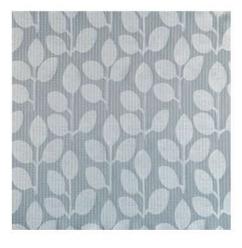

## **NAPA**

WIDTH: 72"

CONTENT: 100% Polyester FR

REPEAT SIZE: 18.5" Horizontal, 8" Vertical

RAILROADED: Yes

**TESTING:** 

Passes NFPA 701