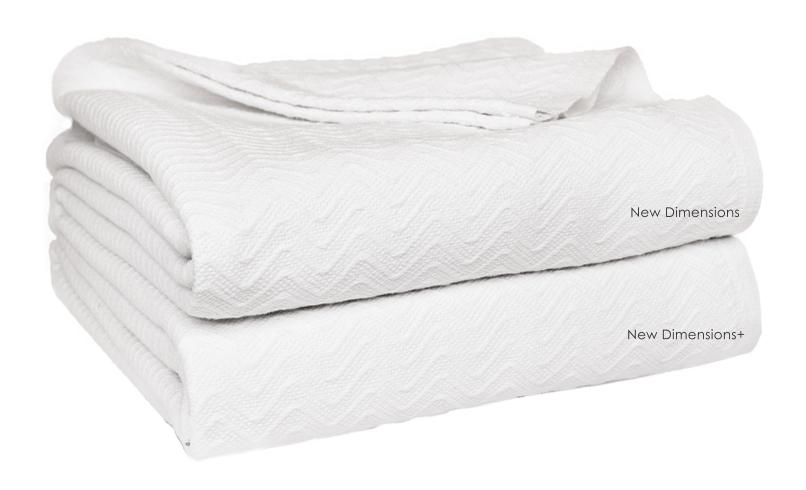

## New Dimensions Blankets

Featuring the subtle style of a chevron pattern, the weave of New Dimensions and New Dimensions+ blankets virtually eliminates pilling and snagging to give you a lasting blanket that you will not have to replace year after year. Available in traditional 100% Cotton or a fast drying Cotton/Polyester blend with both options providing year round comfort.

| Item #  | Color           | Size      | Fabric         | Weight   | Pkg   |
|---------|-----------------|-----------|----------------|----------|-------|
| 2461010 | New Dimensions  | 66''x90'' | 100% Cotton    | 3.0 lbs  | 24/bl |
| 2461035 | New Dimensions+ | 72''x96'' | 55/45 Ctn/Poly | 2.91 lbs | 24/bl |