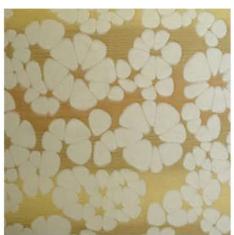

## **PANDORA**

WIDTH: 72"

**CONTENT: Trevira CS Polyester** 

REPEAT SIZE: 36" Horizontal, 17" Vertical

RAILROADED: No

**TESTING:** 

Passes NFPA 701