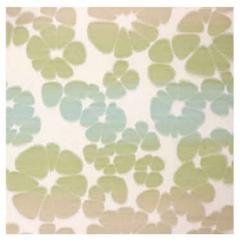

## **PANDORA**

WIDTH: 72"

**CONTENT: Trevira CS Polyester** 

REPEAT SIZE: 36" Horizontal, 17" Vertical

RAILROADED: No

**TESTING:** 

Passes NFPA 701