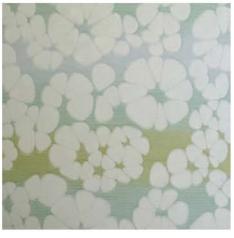

## **PANDORA**

WIDTH: 72"

**CONTENT: Trevira CS Polyester** 

REPEAT SIZE: 36" Horizontal, 17" Vertical

RAILROADED: No

**TESTING:** 

Passes NFPA 701