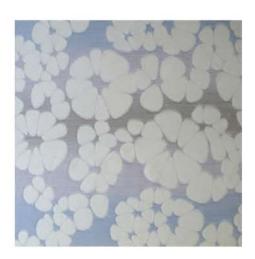

## **PANDORA**

WIDTH: 72"

**CONTENT: Trevira CS Polyester** 

REPEAT SIZE: 36" Horizontal, 17" Vertical

RAILROADED: No

**TESTING:** 

Passes NFPA 701