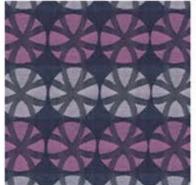

Cosmic

Ferris

Groovy

Hideaway

Rhapsody

## Psyche Content: 60% Post Consumer Recycled Polyester 40% Polyester Repeat:H- 4 15/16 in. V- 3 1/2 in. Direction: Up the Roll Finish: Crypton® Application: Upholstery Width: 54 inches Weight: 17 oz. per linear yd. Roll Size: 60 yards