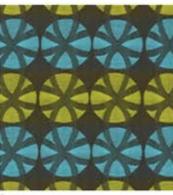

Cosmic

Ferris

Groovy

Hideaway

Rhapsody

## Psyche Content: 60% Post Consumer Recycled Polyester 40% Polyester Repeat:H- 4 15/16 in. V- 3 1/2 in. Direction: Up the Roll Finish: Crypton® Application: Upholstery Width: 54 inches Weight: 17 oz. per linear yd. Roll Size: 60 yards