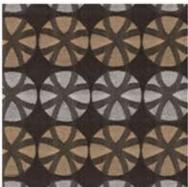

Cosmic

Ferris

Groovy

Hideaway

Rhapsody

## Psyche Content: 60% Post Consumer Recycled Polyester 40% Polyester Repeat:H- 4 15/16 in. V- 3 1/2 in. Direction: Up the Roll Finish: Crypton® Application: Upholstery Width: 54 inches Weight: 17 oz. per linear yd. Roll Size: 60 yards