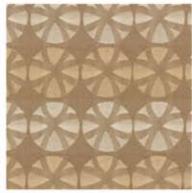

Cosmic

Ferris

Groovy

Hideaway

Rhapsody

## Psyche Content: 60% Post Consumer Recycled Polyester 40% Polyester Repeat:H- 4 15/16 in. V- 3 1/2 in. Direction: Up the Roll Finish: Crypton® Application: Upholstery Width: 54 inches Weight: 17 oz. per linear yd. Roll Size: 60 yards