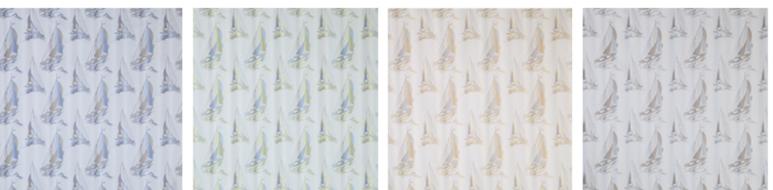

## REGATTA

Width: 72" Content: 52.12% FR Polyester, 31.11% PIR Polyester, 16.77% PCR Polyester Repeat: 16" Vertical, 18.375" Horizontal Railroaded: Yes Testing: Passes NFPA 701