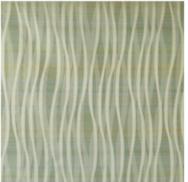

## RIVEREDGE

Width: 72"

Content: 100% FR Polyester

Repeat: 14.25" Vertical, 18.25" Horizontal

Railroaded: No

Testing: Passes NFPA 701