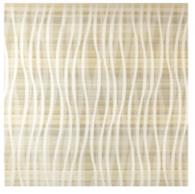

## RIVEREDGE

Width: 72"

Content: 100% FR Polyester

Repeat: 14.25" Vertical, 18.25" Horizontal

Railroaded: No

Testing: Passes NFPA 701