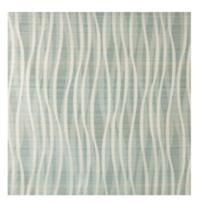

## RIVEREDGE

Width: 72"

Content: 100% FR Polyester

Repeat: 14.25" Vertical, 18.25" Horizontal

Railroaded: No

Testing: Passes NFPA 701