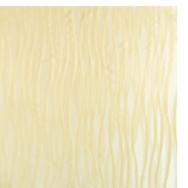

## RIVEREDGE

Width: 72"

Content: 100% FR Polyester

Repeat: 14.25" Vertical, 18.25" Horizontal

Railroaded: No

Testing: Passes NFPA 701