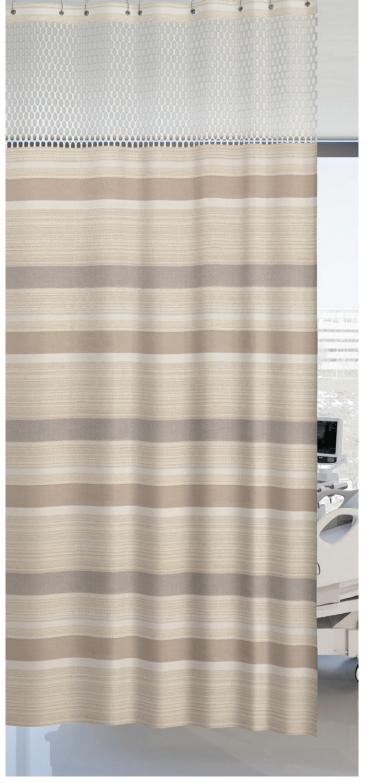

## Rue Cler

Name Rue Cler

**Content** 58% Polyester, 42% Post Consumer

Recycled FR Polyester

Width 72/74 inches

**Repeat** Approx. 21" V.

**Application** Cubicle, Drapery, Bedcovering

**Environmental** Recycled Content

Custom colors are available through our  $\mbox{\it Arc}|\mbox{\it Com}$  Options  $\mbox{\it Studio}.$ 

Also available with sale antimicrobial yarn with a minimum order.

The random plissé effect in the solid stripe is a natural quality of this fabric.

MADE IN USA ©2018

Shown: AC-33350 Grain #1