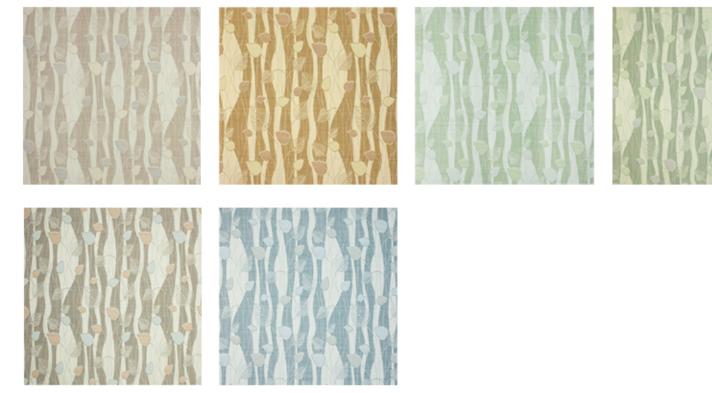

## STREAM Width: 72" Content: 100% FR Polyester Repeat: 20.8" Vertical, 18.5" Horizontal Railroaded: No Testing: Passes NFPA 701