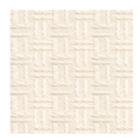

## Sundance

As an inspired no nonsense hatch design Sundance tempers it's bold spirit with a subdued minimalism.

Washable

Superior Stain and Odor Release Properties

Antimicrobial Finish

Passes NFPA 701 Small Scale Fire Retardant Test

Passes CAN/ULC-\$109 Flame Resistance Test

Color Type: Dye

Fabric Content: 100% Polyester

Weave: Dobby

Finish: Anti-Microbial Fire-Retardant

Width: 72

Horizontal Repeat: 0.63 Vertical Repeat: 0.5

Approximate Yards per Roll: 100 Approximate Yards per Case: 375

Weight: 5.65 oz./sq. yard

Standard Industry Tolerances Apply