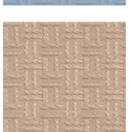

## Sundance

As an inspired no nonsense hatch design Sundance tempers it's bold spirit with a subdued minimalism.

Washable

Superior Stain and Odor Release Properties

Antimicrobial Finish

Passes NFPA 701 Small Scale Fire Retardant Test

Passes CAN/ULC-\$109 Flame Resistance Test

Color Type: Dye

Fabric Content: 100% Polyester

Weave: Dobby

Finish: Anti-Microbial Fire-Retardant

Width: 72

Horizontal Repeat: 0.63 Vertical Repeat: 0.5

Approximate Yards per Roll: 100 Approximate Yards per Case: 375

Weight: 5.65 oz./sq. yard

Standard Industry Tolerances Apply