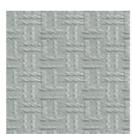

## Sundance

As an inspired no nonsense hatch design Sundance tempers it's bold spirit with a subdued minimalism.

Washable

Superior Stain and Odor Release Properties

Antimicrobial Finish

Passes NFPA 701 Small Scale Fire Retardant Test

Passes CAN/ULC-\$109 Flame Resistance Test

Color Type: Dye

Fabric Content: 100% Polyester

Weave: Dobby

Finish: Anti-Microbial Fire-Retardant

Width: 72

Horizontal Repeat: 0.63 Vertical Repeat: 0.5

Approximate Yards per Roll: 100 Approximate Yards per Case: 375

Weight: 5.65 oz./sq. yard

Standard Industry Tolerances Apply