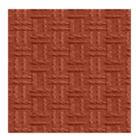

## Sundance

As an inspired no nonsense hatch design Sundance tempers it's bold spirit with a subdued minimalism.

Washable

Superior Stain and Odor Release Properties

Antimicrobial Finish

Passes NFPA 701 Small Scale Fire Retardant Test

Passes CAN/ULC-\$109 Flame Resistance Test

Color Type: Dye

Fabric Content: 100% Polyester

Weave: Dobby

Finish: Anti-Microbial Fire-Retardant

Width: 72

Horizontal Repeat: 0.63 Vertical Repeat: 0.5

Approximate Yards per Roll: 100 Approximate Yards per Case: 375

Weight: 5.65 oz./sq. yard

Standard Industry Tolerances Apply