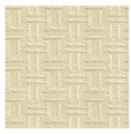

## Sundance

As an inspired no nonsense hatch design Sundance tempers it's bold spirit with a subdued minimalism.

Washable

Superior Stain and Odor Release Properties

Antimicrobial Finish

Passes NFPA 701 Small Scale Fire Retardant Test

Passes CAN/ULC-\$109 Flame Resistance Test

Color Type: Dye

Fabric Content: 100% Polyester

Weave: Dobby

Finish: Anti-Microbial Fire-Retardant

Width: 72

Horizontal Repeat: 0.63 Vertical Repeat: 0.5

Approximate Yards per Roll: 100 Approximate Yards per Case: 375

Weight: 5.65 oz./sq. yard

Standard Industry Tolerances Apply