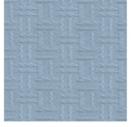

## Sundance

As an inspired no nonsense hatch design Sundance tempers it's bold spirit with a subdued minimalism.

Washable

Superior Stain and Odor Release Properties

Antimicrobial Finish

Passes NFPA 701 Small Scale Fire Retardant Test

Passes CAN/ULC-\$109 Flame Resistance Test

Color Type: Dye

Fabric Content: 100% Polyester

Weave: Dobby

Finish: Anti-Microbial Fire-Retardant

Width: 72

Horizontal Repeat: 0.63 Vertical Repeat: 0.5

Approximate Yards per Roll: 100 Approximate Yards per Case: 375

Weight: 5.65 oz./sq. yard

Standard Industry Tolerances Apply