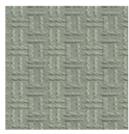

## Sundance

As an inspired no nonsense hatch design Sundance tempers it's bold spirit with a subdued minimalism.

Washable

Superior Stain and Odor Release Properties

Antimicrobial Finish

Passes NFPA 701 Small Scale Fire Retardant Test

Passes CAN/ULC-\$109 Flame Resistance Test

Color Type: Dye

Fabric Content: 100% Polyester

Weave: Dobby

Finish: Anti-Microbial Fire-Retardant

Width: 72

Horizontal Repeat: 0.63 Vertical Repeat: 0.5

Approximate Yards per Roll: 100 Approximate Yards per Case: 375

Weight: 5.65 oz./sq. yard

Standard Industry Tolerances Apply