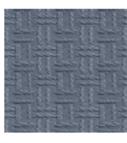

## Sundance

As an inspired no nonsense hatch design Sundance tempers it's bold spirit with a subdued minimalism.

Washable

Superior Stain and Odor Release Properties

Antimicrobial Finish

Passes NFPA 701 Small Scale Fire Retardant Test

Passes CAN/ULC-\$109 Flame Resistance Test

Color Type: Dye

Fabric Content: 100% Polyester

Weave: Dobby

Finish: Anti-Microbial Fire-Retardant

Width: 72

Horizontal Repeat: 0.63 Vertical Repeat: 0.5

Approximate Yards per Roll: 100 Approximate Yards per Case: 375

Weight: 5.65 oz./sq. yard

Standard Industry Tolerances Apply