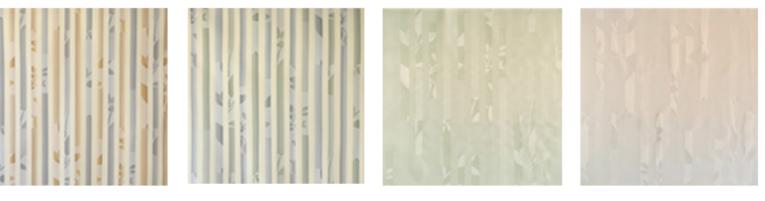

## WOODLANDS Width: 72" Content: 100% FR Polyester Repeat: 34" Vertical, 36.75" Horizontal Railroaded: Yes Testing: Passes NFPA 701